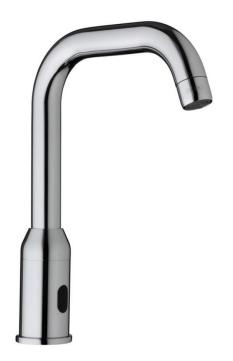

# **TECHNICAL DATA SHEET**

Range: SENSAO 6000

Ref: 55451 - Single deck-mounted sensor tap - Battery operated

## > Function:

• Sensor trigger suitable for persons with reduced mobility, children and the elderly

## > Material and colour finish:

- Injected molded metal body and coverFixed spout