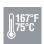

## > Thermal resistance :

• Resistant to a temperature of 75°C for 30-minute-thermal-shocks

- Anti-overflow security time set to 30 seconds preventing the water to flow continuously
  Automatic shutdown of solenoid valve in case of low battery or sensor damage
  Duty flush 30 sec every 24h after last use (adjustable flow time and frequency with PRESTOCOM)