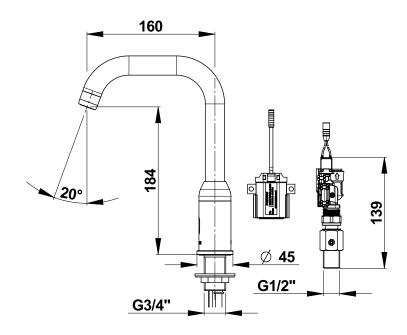

## > Hydraulic supply:

• M G 1/2" (15x21) for cold, hot or pre-mixed water

## > Material and colour finish:

- Injected molded metal body and coverFixed spout