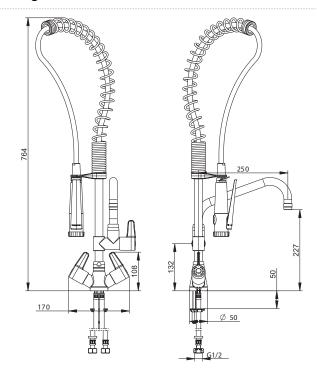

#### > Dimensions:

Overall height: 764 mm

### > Model:

- Single-turn mixer with ceramic head 1/4 turn with flow rate of 26L / min at 3 bar

  1/4 turn ceramic head tap with filling spout 250 mm projection adjustable

  Black hand shower M 1/2 " with grip surface limiting the risk of burns

  Shower flow: 12L / Min (regulated) User adjustable jet: concentrated or wetting Anti-tartar spray nozzle Locking hook for continuous flow integrated NF check valve

  Interchangeable anti-tartar flow straightener

  Guide spring for stainless steel hose

  Adjustable shower holder on the left or right

#### > Hydraulic supply:

• G 1/2 " (15x 21)