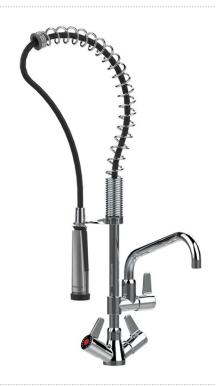

# **TECHNICAL DATA SHEET**

Range: PRESTO CHEF - Professionnal Kitchen range

Ref: 70830 - « Mini » Column –deck-mounted mixer -rinsing head

#### > THE PRODUCT BENEFITS

- \* "Mini" format particularly suitable for small spaces: space saving

  Resistant to intensive use

  Spring flexibility

  Ergonomic hand shower with continuous flow function, and gripping surface limiting the risk of burns

### > Model:

- Single-turn mixer with ceramic head 1/4 turn with flow rate of 26L / min at 3 bar

  1/4 turn ceramic head tap with filling spout 250 mm projection adjustable

  Black hand shower M 1/2 " with grip surface limiting the risk of burns