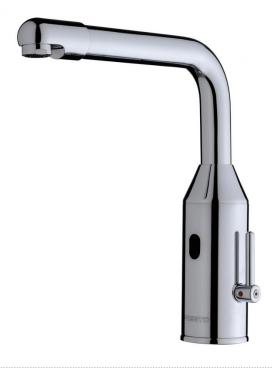

# **TECHNICAL DATA SHEET**

Range: PRESTO 5750

Ref: 55130 - Deck-mounted sensor mixer for washbasin with standard spout, rotating base, battery

### > Material and colour finish:

- Chrome-plated brass body
   Chrome-plated brass base
   Smooth spout and body without water nor bacteria retention