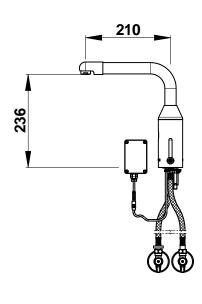

### > Hydraulic supply:

• F G 3/8" (12x17) hoses

# > Power supply:

External 6V CRP2 lithium battery in IP65 waterproof case