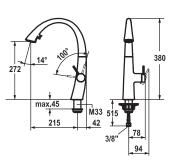

## KWC ZOE

KWC-No.

10.201.102.150FL

Finish

glacier white

A 215, flexible connection hoses

## Kitchen

Lever mixer

- Lever installation only possible on the right side
- Child safety: cold water flow in lever position towards the front
- gap between wall and centre of mounting hole min. 42 mm
- TouchProtect anti-scald protection thanks to the "double skin" principle
- Covered pull-out spray
- ergonomic spout alignment, shape and handling
   SprayClean easy to clean and actively prevents limescale buildup
- Neoperl® Cascade®
- PowerClean needle spray mode, with automatic diverter reset
- up to 500 mm pull-out length
- SwivelStop hose guide, swivelling 270°, limitable to 120°
- EasyLock a pull-out spray that easily slides back into place
- OptimalSpace ample space for washing or working
- KWC cartridge S 25

   with ceramic discs
   flow rate and temperature continuously variable
- Flexible connection hoses ¾"
- Fastening by means of threaded sleeve M33 x 1.5
- Mounting hole size ø35 mm