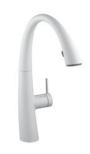

## KWC ZOE

KWC-No.

10.201.102.150FL

Finish

glacier white

A 215, flexible connection hoses

## Kitchen

Lever mixer

- Lever installation only possible on the right side
- Child safety: cold water flow in lever position towards the front
- gap between wall and centre of mounting hole min. 42 mm
- TouchProtect anti-scald protection thanks to the "double skin" principle
- Covered pull-out spray
- ergonomic spout alignment, shape and handling
   SprayClean easy to clean and actively prevents limescale buildup
- Neoperl® Cascade®
- PowerClean needle spray mode, with automatic diverter reset
- up to 500 mm pull-out length
- SwivelStop hose guide, swivelling 270°, limitable to 120°
- EasyLock a pull-out spray that easily slides back into place
- OptimalSpace ample space for washing or working
- KWC cartridge S 25

   with ceramic discs
   flow rate and temperature continuously variable
- Flexible connection hoses ¾"
- Fastening by means of threaded sleeve M33 x 1.5
- Mounting hole size ø35 mm