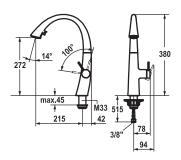

## 10.201.102.127FL

decor steel

A 215, flexible connection hoses

## Lever mixer

- Lever installation only possible on the right side
- Child safety: cold water flow in lever position towards the front
- gap between wall and centre of mounting hole min. 42 mm
- TouchProtect anti-scald protection thanks to the "double skin" principle
- Covered pull-out spray
- ergonomic spout alignment, shape and handling
- SprayClean easy to clean and actively prevents limescale buildup
- Neoperl® Cascade®
- PowerClean needle spray mode, with automatic diverter reset
- up to 500 mm pull-out length
- hose surface to fit faucet surface
- $\blacksquare$  SwivelStop hose guide, swivelling 270° , limitable to 120°
- EasyLock a pull-out spray that easily slides back into place
- OptimalSpace ample space for washing or working
- KWC cartridge S 25
- with ceramic discs
- flow rate and temperature continuously variable
- Flexible connection hoses ¾"
- Fastening by means of threaded sleeve M33 x 1.5
- Mounting hole size ø35 mm