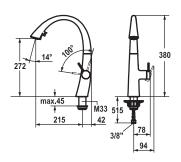

## 10.201.102.000FL

all chrome

A 215, flexible connection hoses

## Lever mixer

- Lever installation only possible on the right side
- Child safety: cold water flow in lever position towards the front
- gap between wall and centre of mounting hole min. 42 mm
- TouchProtect anti-scald protection thanks to the "double skin" principle
- Covered pull-out spray
- ergonomic spout alignment, shape and handling
- SprayClean easy to clean and actively prevents limescale buildup
- Neoperl® Cascade®
- PowerClean needle spray mode, with automatic diverter reset
- up to 500 mm pull-out length
- hose surface to fit faucet surface
- $\blacksquare$  SwivelStop hose guide, swivelling 270° , limitable to 120°
- EasyLock a pull-out spray that easily slides back into place
- OptimalSpace ample space for washing or working
- KWC cartridge S 25
- with ceramic discs
- flow rate and temperature continuously variable
- Flexible connection hoses ¾"
- Fastening by means of threaded sleeve M33 x 1.5
- Mounting hole size ø35 mm