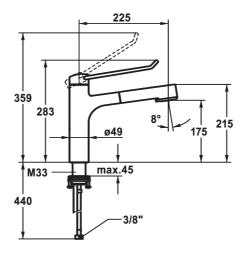

## 10.521.033.000LLFL

all chrome, A 225, flexible connection hoses

- Operation designed for a secure grip, as well as safe and easy
- handling Ergonomic and robust operating lever, made of polyamide
- o to adjust the handling even better to suit personal
  requirements, the offset lever can be installed so that it is
  twisted into the cap (standard: see illustration)
  TouchProtect anti-scald protection thanks to the "double skin"
- principle Intrinsically safe against backflow
- Pull-out spray

  with ceramic discs

- flow rate and temperature continuously variable temperature limitation
- Flexible connection hoses 3/8"
- QuickInstallation Fastening via threaded connection with locking screws
- Mounting hole size ø35 mm

Flow rate normal spray 8 l/min (3 bar) Flow rate needle spray 9 l/min (3 bar)

Acoustic group I