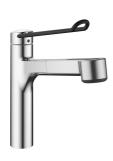

## **KWC** VITA PRO 2.0 Lever mixer - Kitchen

Modell-Linie: VITA PRO 2.0

Taps | Manual taps

## 10.521.033.000LLFL

all chrome, A 225, flexible connection hoses

- Operation designed for a secure grip, as well as safe and easy
- handling Ergonomic and robust operating lever, made of polyamide
- o to adjust the handling even better to suit personal
  requirements, the offset lever can be installed so that it is
  twisted into the cap (standard: see illustration)
  TouchProtect anti-scald protection thanks to the "double skin"
- principle Intrinsically safe against backflow
- Pull-out spray

  SprayClean easy to clean and actively prevents limescale buildup

  - up to 600 mm pull-out length
    TripleClean Normal, soft, and power stream modes
  - hose surface to fit faucet surface

- QuickConnect Simple hose connection system Hose guide, swivelling 120° EasyLock a pull-out spray that easily slides back into place
- OptimalSpace ample space for washing or working KWC cartridge M 35 S