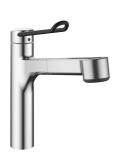

## 10.521.033.000FL

all chrome, A 225, flexible connection hoses

- Operation designed for a secure grip, as well as safe and easy
- handling Ergonomic and robust operating lever, made of polyamide
- o to adjust the handling even better to suit personal
  requirements, the offset lever can be installed so that it is
  twisted into the cap (standard: see illustration)
  TouchProtect anti-scald protection thanks to the "double skin"
- principle Intrinsically safe against backflow

- Pull-out spray

  SprayClean easy to clean and actively prevents limescale buildup

  - up to 600 mm pull-out length
    TripleClean Normal, soft, and power stream modes
  - hose surface to fit faucet surface

- QuickConnect Simple hose connection system Hose guide, swivelling 120° EasyLock a pull-out spray that easily slides back into place
- OptimalSpace ample space for washing or working KWC cartridge M 35 S