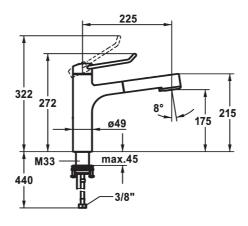

  with ceramic discs

- flow rate and temperature continuously variable temperature limitation
- Flexible connection hoses 3/8"
- QuickInstallation Fastening via threaded connection with locking screws
- Mounting hole size ø35 mm
- Flow rate normal spray 8 l/min (3 bar) Flow rate needle spray 9 l/min (3 bar)
- Acoustic group I