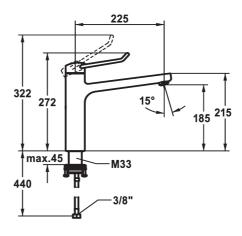

## 10.521.023.000FL

all chrome, A 225, flexible connection hoses

- Operation designed for a secure grip, as well as safe and easy handling Ergonomic and robust operating lever, made of polyamide
- to adjust the handling even better to suit personal requirements, the offset lever can be installed so that it is twisted into the cap (standard: see illustration)

- wisted into the cap (standard, see initiation)
  Swivel spout 150°
  Neoperl® Perlator® laminar
  OptimalSpace ample space for washing or working
  KWC cartridge M 35 S

- with ceramic discs
   flow rate and temperature continuously variable
   temperature limitation
  Flexible connection hoses 3/8"
  QuickInstallation Fastening via threaded connection with locking screws
- Mounting hole size ø35 mm Flow rate 12 l/min (3 bar)
- Acoustic group I