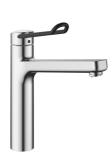

## **KWC** VITA PRO 2.0 Lever mixer - Kitchen

**Modell-Linie: VITA PRO 2.0** 

Taps | Manual taps

## 10.521.023.000FL

all chrome, A 225, flexible connection hoses

- Operation designed for a secure grip, as well as safe and easy handling Ergonomic and robust operating lever, made of polyamide
- to adjust the handling even better to suit personal requirements, the offset lever can be installed so that it is twisted into the cap (standard: see illustration)

- wisted into the cap (standard, see initiation)
  Swivel spout 150°
  Neoperl® Perlator® laminar
  OptimalSpace ample space for washing or working
  KWC cartridge M 35 S

- with ceramic discs
   flow rate and temperature continuously variable
   temperature limitation
  Flexible connection hoses 3/8"
  QuickInstallation Fastening via threaded connection with locking screws
- Mounting hole size ø35 mm Flow rate 12 l/min (3 bar)
- Acoustic group I