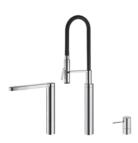

## KWC ONO

KWC-No.

inish

## 10.153.423.000FL

all chrome

A 220, flexible connection hoses

## Kitchen

## Lever mixer

- HighFlex patented spring hose technology
- 3-hole
- Lever installation possible on the right or left side
- Surgical-grade hardened stainless steel lever
- TouchProtect anti-scald protection thanks to the "double skin" principle
- Integrated vacuum diversion
- EasyLock a pull-out spray that easily slides back into place
- Swivel spout 360°
- Neoperl® SLIM®
- Professional spray 360° turn
- SprayClean easy to clean and actively prevents limescale buildup
- PowerClean needle spray mode
- OptimalSpace ample space for washing or working
- KWC cartridge M 35 H
- with ceramic discs
- flow rate and temperature continuously variable
- Flexible connection hoses ¾"
- Fastening by means of threaded sleeve M33 x 1.5
- Mounting hole size ø35 mm
- Scope of delivery:
- Spray holder Z.535.963