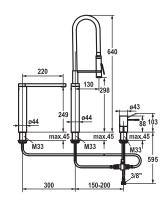

## 10.153.423.000FL

all chrome

A 220, flexible connection hoses

## Lever mixer

- HighFlex patented spring hose technology
- 3-hole
- Lever installation possible on the right or left side
- Surgical-grade hardened stainless steel lever
- TouchProtect anti-scald protection thanks to the "double skin" principle
- Integrated vacuum diversion
- EasyLock a pull-out spray that easily slides back into place
- Swivel spout 360°
- Neoperl® SLIM®
- Professional spray 360° turn
- SprayClean easy to clean and actively prevents limescale buildup
- PowerClean needle spray mode
- OptimalSpace ample space for washing or working
- KWC cartridge M 35 H
- with ceramic discs
- flow rate and temperature continuously variable
- Flexible connection hoses ¾"
- Fastening by means of threaded sleeve M33 x 1.5
- Mounting hole size ø35 mm
- Scope of delivery:
- Spray holder Z.535.963