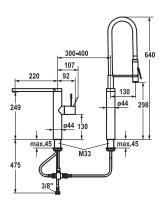

## 10.152.423.000FL

all chrome

A 220, flexible connection hoses

## Lever mixer

- HighFlex patented spring hose technology
- 2-hole
- Lever installation possible on the right or left side
- Surgical-grade hardened stainless steel lever
- TouchProtect anti-scald protection thanks to the "double skin" principle
- Integrated vacuum diversion
- EasyLock a pull-out spray that easily slides back into place
- Swivel spout 360°
- Neoperl® SLIM®
- Professional spray 360° turn
- SprayClean easy to clean and actively prevents limescale buildup
- PowerClean needle spray mode
- OptimalSpace ample space for washing or working
- KWC cartridge M 35 H
- with ceramic discs
- flow rate and temperature continuously variable
- Flexible connection hoses ¾"
- Fastening by means of threaded sleeve M33 x 1.5
- Mounting hole size ø35 mm
- Scope of delivery:
- Spray holder Z.535.963

Flow rate 8 l/min (3 bar) Spray: Flow rate 3 l/min (3 bar) Acoustic group I