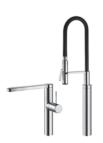

## Kitchen

## Lever mixer

- HighFlex patented spring hose technology
- 2-hole
- Lever installation possible on the right or left side
- Surgical-grade hardened stainless steel lever
- TouchProtect anti-scald protection thanks to the "double skin" principle
- Integrated vacuum diversion
- EasyLock a pull-out spray that easily slides back into place
- Swivel spout 360°
- Neoperl® SLIM®
- Professional spray 360° turn
- SprayClean easy to clean and actively prevents limescale buildup
- PowerClean needle spray mode
- OptimalSpace ample space for washing or working
- KWC cartridge M 35 H
- with ceramic discs
- flow rate and temperature continuously variable
- Flexible connection hoses ¾"
- Fastening by means of threaded sleeve M33 x 1.5
- Mounting hole size ø35 mm
- Scope of delivery:
- Spray holder Z.535.963