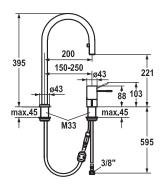

## 10.152.322.000FL

all chrome

A 200, flexible connection hoses

## Lever mixer

- 2-hole
- Lever installation possible on the right or left side
- Surgical-grade hardened stainless steel lever
- TouchProtect anti-scald protection thanks to the "double skin" principle
- Pull-out aerator covered
- Neoperl® Caché®
- hose surface to fit faucet surface
- Hose guide, swivelling 360°
- EasyLock a pull-out spray that easily slides back into place
- OptimalSpace ample space for washing or working
- KWC cartridge M 35 H
- with ceramic discs
- flow rate and temperature continuously variable
- Flexible connection hoses ¾"
- Fastening by means of threaded sleeve M33 x 1.5
- Mounting hole size ø35 mm