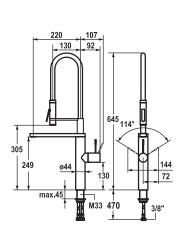

## Lever mixer

- HighFlex patented spring hose technology
- Lever installation possible on the right or left side
- Surgical-grade hardened stainless steel lever
- TouchProtect anti-scald protection thanks to the "double skin" principle
- Integrated vacuum diversion
- EasyLock a pull-out spray that easily slides back into place
- Swivel spout 360°
- Neoperl® SLIM®
- Professional spray 360° turn
- SprayClean easy to clean and actively prevents limescale buildup
- PowerClean needle spray modeOptimalSpace ample space for washing or working
- Optimalspace ample space
  KWC cartridge M 35 H
- with ceramic discs
- flow rate and temperature continuously variable
- Flexible connection hoses 3/8"
- Fastening by means of threaded sleeve M33 x 1.5
- Mounting hole size ø35 mm
- Scope of delivery:
- Spray holder Z.535.963