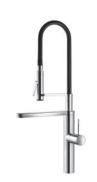

## KWC ONO

DESIGN PLUS

KWC-No.

Finish

all chrome

stainless steel

10.151.423.000FL

A 220, flexible connection hoses

10.151.423.700FL

A 220, flexible connection hoses