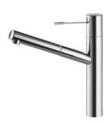

## **KWC ONO**

KWC-No.

Finish

## 10.151.113.000FL

all chrome

A 225, flexible connection hoses

10.151.113.700FL

stainless steel

A 225, flexible connection hoses

## Kitchen

## Lever mixer

- Surgical-grade hardened stainless steel lever
- TouchProtect anti-scald protection thanks to the "double skin" principle
- Pull-out aerator
- Neoperl® Cascade®
- up to 700 mm pull-out length
- hose surface to fit faucet surface
- Hose guide, swivelling 105°
- EasyLock a pull-out spray that easily slides back into place
- KWC cartridge M 35 H
- with ceramic discs
- flow rate and temperature continuously variable
- Flexible connection hoses ¾"
- Fastening by means of threaded sleeve M33 x 1.5
- Mounting hole size ø35 mm