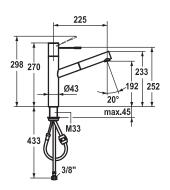

## 10.151.113.000FL

all chrome

A 225, flexible connection hoses

10.151.113.700FL

stainless steel

A 225, flexible connection hoses

## Lever mixer

- Surgical-grade hardened stainless steel lever
- TouchProtect anti-scald protection thanks to the "double skin" principle
- Pull-out aerator
- Neoperl® Cascade®
- up to 700 mm pull-out length
- hose surface to fit faucet surface
- Hose guide, swivelling 105°
- EasyLock a pull-out spray that easily slides back into place
- KWC cartridge M 35 H
- with ceramic discs
- flow rate and temperature continuously variable
- Flexible connection hoses ¾"
- Fastening by means of threaded sleeve M33 x 1.5
- Mounting hole size ø35 mm