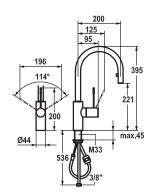

## **KWC ONO**

KWC-No.

Finish

10.151.102.000FL

all chrome

A 200, flexible connection hoses

10.151.102.700FL stainless steel

A 200, flexible connection hoses

## Lever mixer

- Lever installation possible on the right or left side
- Surgical-grade hardened stainless steel lever
- TouchProtect anti-scald protection thanks to the "double skin" principle
- Pull-out aerator covered
- Neoperl® Caché®
- up to 700 mm pull-out length
- hose surface to fit faucet surface
- Hose guide, swivelling 360°
- EasyLock a pull-out spray that easily slides back into place
- OptimalSpace ample space for washing or working
- KWC cartridge M 35 H
- with ceramic discs
- flow rate and temperature continuously variable
- Flexible connection hoses ¾"
- Fastening by means of threaded sleeve M33 x 1.5
- Mounting hole size ø35 mm
- To be ordered separately (optional or if necessary):
- Short lever, L 70 mm Z.535.995