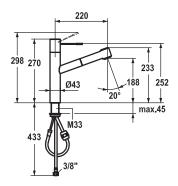

## 10.151.033.000FL

all chrome

A 220, flexible connection hoses

10.151.033.700FL

stainless steel

A 220, flexible connection hoses

## Lever mixer

- Surgical-grade hardened stainless steel lever
- TouchProtect anti-scald protection thanks to the "double skin" principle
- Pull-out spray
- SprayClean easy to clean and actively prevents limescale buildup
- up to 700 mm pull-out length
  PowerClean needle spray mode, with automatic diverter
- hose surface to fit faucet surface
- Hose guide, swivelling 105°
- EasyLock a pull-out spray that easily slides back into place
- KWC cartridge M 35 H
- with ceramic discs
- flow rate and temperature continuously variable
- Flexible connection hoses ¾"
- Fastening by means of threaded sleeve M33 x 1.5
- Mounting hole size ø35 mm