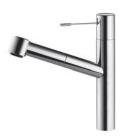

## KWC ONO

KWC-No.

## 10.151.033.000FL

all chrome

A 220, flexible connection hoses

10.151.033.700FL

stainless steel

A 220, flexible connection hoses

## Kitchen

## Lever mixer

- Surgical-grade hardened stainless steel lever
- TouchProtect anti-scald protection thanks to the "double skin" principle
- Pull-out spray
- SprayClean easy to clean and actively prevents limescale buildup
- up to 700 mm pull-out length
  PowerClean needle spray mode, with automatic diverter
- hose surface to fit faucet surface
- Hose guide, swivelling 105°
- EasyLock a pull-out spray that easily slides back into place
- KWC cartridge M 35 H
- with ceramic discs
- flow rate and temperature continuously variable
- Flexible connection hoses ¾"
- Fastening by means of threaded sleeve M33 x 1.5
- Mounting hole size ø35 mm