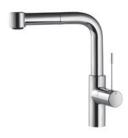

## KWC ONO

KWC-No.

inish

## 10.151.003.000FL

all chrome

A 225, flexible connection hoses

## Kitchen

## Lever mixer

- Lever installation possible on the right or left side
- Surgical-grade hardened stainless steel lever
- TouchProtect anti-scald protection thanks to the "double skin" principle
- Pull-out spray
- SprayClean easy to clean and actively prevents limescale buildup
- up to 700 mm pull-out length
- PowerClean needle spray mode, with automatic diverter reset
- hose surface to fit faucet surface
- Hose guide, swivelling 360°
- EasyLock a pull-out spray that easily slides back into place
- OptimalSpace ample space for washing or working
- KWC cartridge M 35 H
- with ceramic discs
- flow rate and temperature continuously variable
- Flexible connection hoses ¾"
- Fastening by means of threaded sleeve M33 x 1.5
- Mounting hole size ø35 mm
- To be ordered separately (optional or if necessary):
- Short lever, L 70 mm Z.535.995