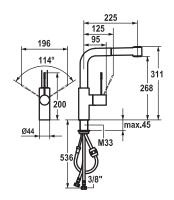

## 10.151.003.000FL

all chrome

A 225, flexible connection hoses

## Lever mixer

- Lever installation possible on the right or left side
- Surgical-grade hardened stainless steel lever
- TouchProtect anti-scald protection thanks to the "double skin" principle
- Pull-out spray
- SprayClean easy to clean and actively prevents limescale buildup
- up to 700 mm pull-out length
- PowerClean needle spray mode, with automatic diverter reset
- hose surface to fit faucet surface
- Hose guide, swivelling 360°
- EasyLock a pull-out spray that easily slides back into place
- OptimalSpace ample space for washing or working
- KWC cartridge M 35 H
- with ceramic discs
- flow rate and temperature continuously variable
- Flexible connection hoses ¾"
- Fastening by means of threaded sleeve M33 x 1.5
- Mounting hole size ø35 mm
- To be ordered separately (optional or if necessary):
- Short lever, L 70 mm Z.535.995