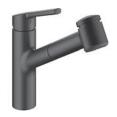

## KWC LUNA E

KWC-No.

10.441.033.176FL

Finish

matt black

A 220, flexible connection hoses

## Kitchen

Lever mixer

- TouchProtect anti-scald protection thanks to the "double skin" principle
- Pull-out spray
- SprayClean easy to clean and actively prevents limescale buildup
- up to 600 mm pull-out length
- SprayLock lockable jet spray
- PowerClean needle spray mode, with automatic diverter reset
- QuickConnect Simple hose connection system
- Hose guide, swivelling 130°
- EasyLock a pull-out spray that easily slides back into place
- KWC cartridge M 35

   with ceramic discs
   flow rate and terms
- flow rate and temperature continuously variable
- Flexible connection hoses 3/8"
- Fastening by means of threaded sleeve M33 x 1.5
- Mounting hole size ø35 mm