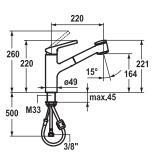

   with ceramic discs
   flow rate and terms
- flow rate and temperature continuously variable
- Flexible connection hoses 3/8"
- Fastening by means of threaded sleeve M33 x 1.5
- Mounting hole size ø35 mm