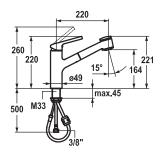

## 10.441.033.000FL

all chrome

A 220, flexible connection hoses

## Lever mixer

- TouchProtect anti-scald protection thanks to the "double skin" principle
- Pull-out spray
- SprayClean easy to clean and actively prevents limescale buildup
- up to 600 mm pull-out length
- PowerClean needle spray mode, with automatic diverter reset
- QuickConnect Simple hose connection system
- Hose guide, swivelling 130°
- EasyLock a pull-out spray that easily slides back into place
- KWC cartridge M 35
- with ceramic discs
- flow rate and temperature continuously variable
- Flexible connection hoses ¾"
- Fastening by means of threaded sleeve M33 x 1.5
- Mounting hole size ø35 mm