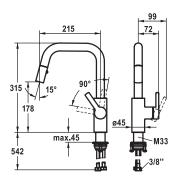

## Kitchen

Lever mixer

- Lever installation only possible on the right side
- Child safety: cold water flow in lever position towards the front
- gap between wall and centre of mounting hole min. 25 mm
- TouchProtect anti-scald protection thanks to the "double skin" principle
- Pull-out spray
- Neoperl® Cascade®
- PowerClean needle spray mode, with automatic diverter reset
- up to 400 mm pull-out length
- black fabric hose
- QuickConnect Simple hose connection system
- SwivelStop hose guide, swivelling 360°, limitable to 150°
  KWC cartridge M 35 S
- KWC cartridge M 35 : – with ceramic discs
- flow rate and temperature continuously variable
- Flexible connection hoses 3/8"
- QuickInstallation Fastening via threaded connection with
- locking screws
- Mounting hole size ø35 mm