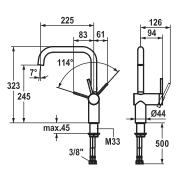

## **KWC LIVELLO**

KWC-No.

Finish

stainless steel

10.231.013.700FL A 225, flexible connection hoses

Kitchen

Lever mixer

- Lever installation only possible on the right side
- Child safety: cold water flow in lever position towards the front
- gap between wall and centre of mounting hole min. 65 mm
- Swivel spout 125°, extensible to 360° – Neoperl® Caché®
- OptimalSpace ample space for washing or working
  KWC cartridge M 35 H
- with ceramic discs
- flow rate and temperature continuously variable
- Flexible connection hoses 3/8"
- Fastening by means of threaded sleeve M33 x 1.5
- Mounting hole size ø35 mm