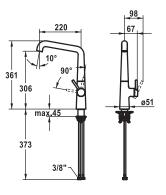

## 10.481.012.176FL

matt black

A 220, flexible connection hoses

## Lever mixer

- Lever installation only possible on the right side
- Child safety: cold water flow in lever position towards the front
- gap between wall and centre of mounting hole min. 26 mm
- Swivel spout 150°, extensible to 360°
- Neoperl® Caché® laminar
- OptimalSpace ample space for washing or working
  KWC cartridge M 35 S
- with ceramic discs
- flow rate and temperature continuously variable
- Flexible connection hoses ¾"
- QuickInstallation Fastening via threaded connection with locking screws
- Mounting hole size ø35 mm
- To be ordered separately (optional or if necessary):
- Swivel range limited to 120°, Z.538.320