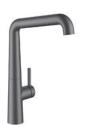

## **KWC KIO**

KWC-No.

Finish

## 10.481.012.176FL

matt black

A 220, flexible connection hoses

## Kitchen

## Lever mixer

- Lever installation only possible on the right side
- Child safety: cold water flow in lever position towards the front
- gap between wall and centre of mounting hole min. 26 mm
- Swivel spout 150°, extensible to 360°
- Neoperl® Caché® laminar
- OptimalSpace ample space for washing or working
  KWC cartridge M 35 S
- with ceramic discs
- flow rate and temperature continuously variable
- Flexible connection hoses ¾"
- QuickInstallation Fastening via threaded connection with locking screws
- Mounting hole size ø35 mm
- To be ordered separately (optional or if necessary):
- Swivel range limited to 120°, Z.538.320