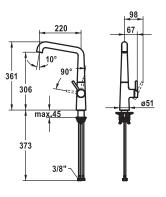

## 10.481.012.127FL

decor steel

A 220, flexible connection hoses

## Lever mixer

- Lever installation only possible on the right side
- Child safety: cold water flow in lever position towards the front
- gap between wall and centre of mounting hole min. 26 mm
- Swivel spout 150°, extensible to 360°
- Neoperl® Caché® laminar
- OptimalSpace ample space for washing or working
  KWC cartridge M 35 S
- with ceramic discs
- flow rate and temperature continuously variable
- Flexible connection hoses ¾"
- QuickInstallation Fastening via threaded connection with locking screws
- Mounting hole size ø35 mm
- To be ordered separately (optional or if necessary):
- Swivel range limited to 120°, Z.538.320