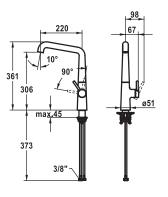

## 10.481.012.000FL

all chrome

A 220, flexible connection hoses

## Lever mixer

- Lever installation only possible on the right side
- Child safety: cold water flow in lever position towards the front
- gap between wall and centre of mounting hole min. 26 mm
- Swivel spout 150°, extensible to 360°
- Neoperl® Caché® laminar
- OptimalSpace ample space for washing or working
  KWC cartridge M 35 S
- with ceramic discs
- flow rate and temperature continuously variable
- Flexible connection hoses ¾"
- QuickInstallation Fastening via threaded connection with locking screws
- Mounting hole size ø35 mm
- To be ordered separately (optional or if necessary):
- Swivel range limited to 120°, Z.538.320