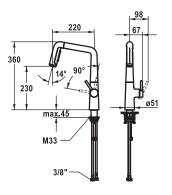

## Lever mixer

- Lever installation only possible on the right side
- Child safety: cold water flow in lever position towards the front
- gap between wall and centre of mounting hole min. 26 mm
- TouchProtect anti-scald protection thanks to the "double skin" principle
- Pull-out spray
- ergonomic spout alignment, shape and handling
- SprayClean easy to clean and actively prevents limescale buildup
- Neoperl® Perlator® laminar
- PowerClean needle spray mode, with automatic diverter reset
- up to 500 mm pull-out length
- $\blacksquare$  Hose guide, swivelling 150° , can be extended to 360°
- EasyLock a pull-out spray that easily slides back into place
- OptimalSpace ample space for washing or working
- KWC cartridge M 35 S
- with ceramic discs
- flow rate and temperature continuously variable
- Flexible connection hoses ¾"
- QuickInstallation Fastening via threaded connection with locking screws
- Mounting hole size ø35 mm
- To be ordered separately (optional or if necessary):
- Swivel range limited to 120°, Z.538.320