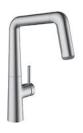

## KWC KIO

KWC-No.

Finish

## 10.481.002.127FL

decor steel

A 220, flexible connection hoses

## Kitchen

## Lever mixer

- Lever installation only possible on the right side
- Child safety: cold water flow in lever position towards the front
- gap between wall and centre of mounting hole min. 26 mm
- TouchProtect anti-scald protection thanks to the "double skin" principle
- Pull-out spray
- ergonomic spout alignment, shape and handling
- SprayClean easy to clean and actively prevents limescale buildup
- Neoperl® Perlator® laminar
- PowerClean needle spray mode, with automatic diverter reset
- up to 500 mm pull-out length
- $\blacksquare$  Hose guide, swivelling 150° , can be extended to 360°
- EasyLock a pull-out spray that easily slides back into place
- OptimalSpace ample space for washing or working
- KWC cartridge M 35 S
- with ceramic discs
- flow rate and temperature continuously variable
- Flexible connection hoses ¾"
- QuickInstallation Fastening via threaded connection with locking screws
- Mounting hole size ø35 mm
- To be ordered separately (optional or if necessary):
- Swivel range limited to 120°, Z.538.320