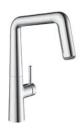

## KWC KIO

KWC-No.

Finish

## 10.481.002.000FL

all chrome

A 220, flexible connection hoses

## Kitchen

## Lever mixer

- Lever installation only possible on the right side
- Child safety: cold water flow in lever position towards the front
- gap between wall and centre of mounting hole min. 26 mm
- TouchProtect anti-scald protection thanks to the "double skin" principle
- Pull-out spray
- ergonomic spout alignment, shape and handling
- SprayClean easy to clean and actively prevents limescale buildup
- Neoperl® Perlator® laminar
- PowerClean needle spray mode, with automatic diverter reset
- up to 500 mm pull-out length
- hose surface to fit faucet surface
- $\blacksquare$  Hose guide, swivelling 150° , can be extended to 360°
- EasyLock a pull-out spray that easily slides back into place
- OptimalSpace ample space for washing or working
- KWC cartridge M 35 S
- with ceramic discs
- flow rate and temperature continuously variable
- Flexible connection hoses ¾"
- QuickInstallation Fastening via threaded connection with locking screws
- Mounting hole size ø35 mm
- To be ordered separately (optional or if necessary):
- Swivel range limited to 120°, Z.538.320