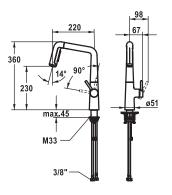

## Lever mixer

- Lever installation only possible on the right side
- Child safety: cold water flow in lever position towards the front
- gap between wall and centre of mounting hole min. 26 mm
- TouchProtect anti-scald protection thanks to the "double skin" principle
- Pull-out spray
- ergonomic spout alignment, shape and handling
- SprayClean easy to clean and actively prevents limescale buildup
- Neoperl® Perlator® laminar
- PowerClean needle spray mode, with automatic diverter reset
- up to 500 mm pull-out length
- hose surface to fit faucet surface
- $\blacksquare$  Hose guide, swivelling 150° , can be extended to 360°
- EasyLock a pull-out spray that easily slides back into place
- OptimalSpace ample space for washing or working
- KWC cartridge M 35 S
- with ceramic discs
- flow rate and temperature continuously variable
- Flexible connection hoses ¾"
- QuickInstallation Fastening via threaded connection with locking screws
- Mounting hole size ø35 mm
- To be ordered separately (optional or if necessary):
- Swivel range limited to 120°, Z.538.320