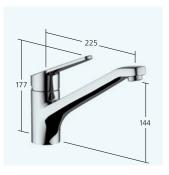

### Kitchen

Lever mixer

- Swivel spout 160°Flow rate and temperature
- continuously variable

10.371.023.000FL all chrome A 225

Flow rate 14 l/min (3 bar)