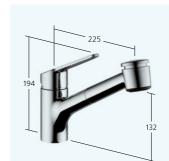

### Kitchen

- Lever mixer – TouchProtect - anti-scald protection
- Pull-out spray
- up to 700 mm pull-out length – SprayClean - easy to clean and
- actively prevents limescale buildup
- PowerClean needle spray mode
  automatic diverter reset
- TwistProtect 360° swiveling spray
- Hose guide, swivelling 95°
  EasyLock a pull-out spray that easily
- slides back into place
- Flow rate and temperature continuously variable

#### 10.371.033.000FL all chrome A 225

Flow rate for normal flow 9 l/min (3 bar) Flow rate for needle spray 9 l/min (3 bar)