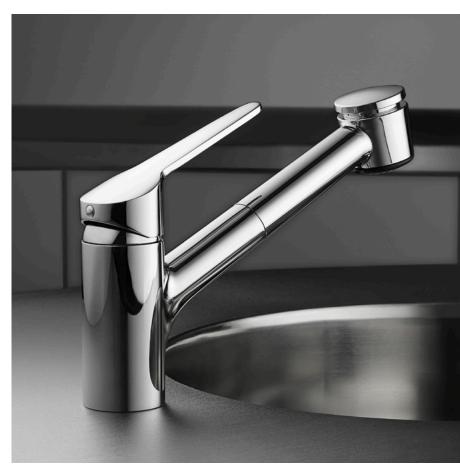

### Kitchen

- Lever mixer – TouchProtect - anti-scald protection
- Pull-out spray
- up to 700 mm pull-out length – SprayClean - easy to clean and
- actively prevents limescale buildup
- PowerClean needle spray mode
  automatic diverter reset
- TwistProtect 360° swiveling spray
- Hose guide, swivelling 95°
  EasyLock a pull-out spray that easily
- slides back into place
- Flow rate and temperature continuously variable

#### 10.371.033.000FL all chrome A 225

Flow rate for normal flow 9 l/min (3 bar) Flow rate for needle spray 9 l/min (3 bar)