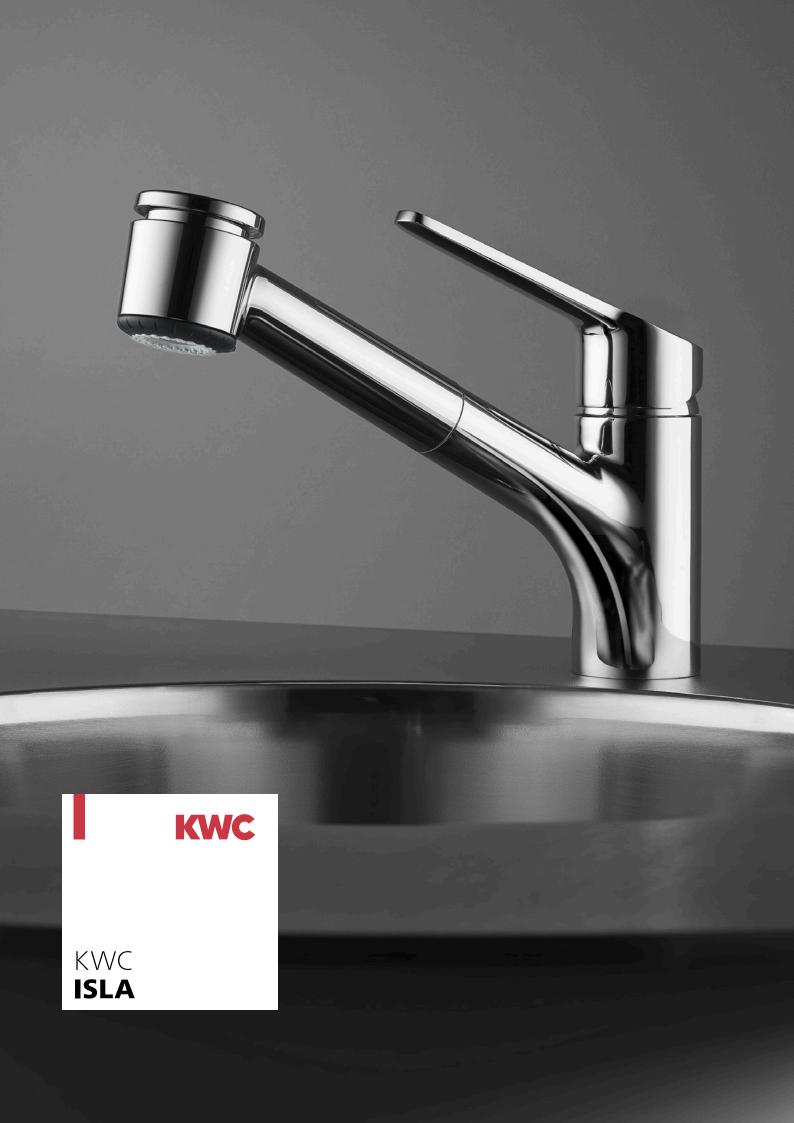

# ALL-ROUND PERFECTION

## **WELL-ROUNDED**

For some people, design is the number one concern. For others, it might be convenience or quality. Then there are those who simply want everything to be just right. It is for these people that we have designed KWC ISLA: elegant, functional and precise, right down to the smallest detail.

Your everyday life just got even more enjoyable and convenient: The swivel spout and lever create one striking design ensemble, while the generous swivel range simplifies routine tasks.

### Kitchen

Lever mixer

- Swivel spout 160°Flow rate and temperature
- continuously variable

10.371.023.000FL all chrome A 225

Flow rate 14 l/min (3 bar)