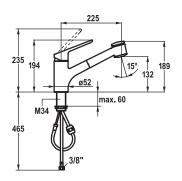

## 10.371.033.000FL

all chrome

A 225, flexible connection hoses

## Lever mixer

- TouchProtect anti-scald protection thanks to the "double skin" principle
- Pull-out spray
- SprayClean easy to clean and actively prevents limescale buildup
- up to 700 mm pull-out length
- PowerClean needle spray mode, with automatic diverter reset
- TwistProtect 360° swiveling spray
- Hose guide, swivelling 95°
- EasyLock a pull-out spray that easily slides back into place
- KWC cartridge M 35 S
- with ceramic discs
- flow rate and temperature continuously variable
- Flexible connection hoses ¾"
- Fastening by means of threaded sleeve M34 x 1
- Mounting hole size ø35 mm