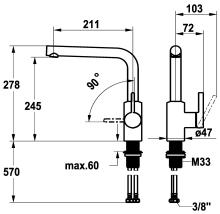

### 125575

- \* Lever mixer
  \* Lever installation only possible on the right side
   Child safety: cold water flow in lever position towards the front
  \* gap between wall and centre of mounting hole min. 25 mm
  \* Swivel spout 150°
   Neoperl® Cascade® SLC
  \* OptimalSpace ample space for washing or working
  \* KWC cartridge M 35 S

with ceramic discs
flow rate and temperature continuously variable
temperature limitation
\* Flexible connection hoses %"
\* QuickInstallation - Fastening via threaded connection with locking

\* Mounting hole size ø35 mm