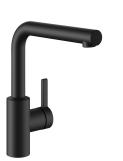

## KWC

Modell-Linie: FIT | 10.541.012.176FL Taps | Manual taps

### 125575

- \* Lever mixer
  \* Lever installation only possible on the right side
   Child safety: cold water flow in lever position towards the front
  \* gap between wall and centre of mounting hole min. 25 mm
  \* Swivel spout 150°
   Neoperl® Cascade® SLC
  \* OptimalSpace ample space for washing or working
  \* KWC cartridge M 35 S

with ceramic discs
flow rate and temperature continuously variable
temperature limitation
\* Flexible connection hoses %"
\* QuickInstallation - Fastening via threaded connection with locking

\* Mounting hole size ø35 mm

# **Technical Data**

| Eporaulahol       | A            |
|-------------------|--------------|
| Energy label      | A            |
| Connection        | fitJet       |
| Spout             | 2            |
| Handling          | 2            |
| Color code        | matt black   |
| Installation type | yes          |
| Faucet_typ        | Needle spray |
| Design            | 3            |
| Projection A      | A 205        |