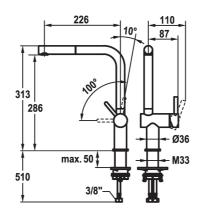

#### 10.531.103.751FL

industrial black, A 225, flexible connection hoses

- Lever installation only possible on the right side

  Child safety: cold water flow in lever position towards the front
- TouchProtect anti-scald protection thanks to the "double skin" principle Pull-out aerator
- - Neoperl® Caché®
- up to 600 mm pull-out length
   QuickConnect Simple hose connection system
   Hose guide, swivelling 150°
- EasyLock a pull-out spray that easily slides back into place
- Optimal Space ample space for washing or working KWC cartridge S  $25\,$ 

  - with ceramic discs flow rate and temperature continuously variable
  - Flexible connection hoses 3/8"
- QuickInstallation Fastening via threaded connection with locking screws
- Mounting hole size ø35 mm

Flow rate 8 I/min (3 bar) Acoustic group I