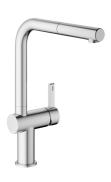

# KWC BEVO E

Lever mixer - Kitchen

#### 10.531.103.700FL

stainless steel, A 225, flexible connection hoses

#### 10.531.103.751FL

industrial black, A 225, flexible connection hoses

- Lever installation only possible on the right side

  Child safety: cold water flow in lever position towards the front
- TouchProtect anti-scald protection thanks to the "double skin" principle Pull-out aerator
- - Neoperl® Caché®
- up to 600 mm pull-out length
   QuickConnect Simple hose connection system
   Hose guide, swivelling 150°
- EasyLock a pull-out spray that easily slides back into place
- Optimal Space ample space for washing or working KWC cartridge S  $25\,$ 