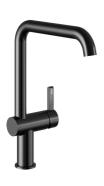

## 10.531.012.751FL

industrial black, A 220, flexible connection hoses

- Lever installation only possible on the right side

  Child safety: cold water flow in lever position towards the front
- TouchProtect anti-scald protection thanks to the "double skin"
- principle
  Swivel spout 150°
   Neoperl® Caché® laminar
- OptimalSpace ample space for washing or working KWC cartridge S 25