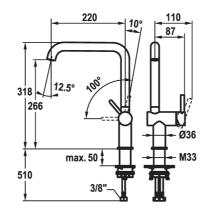

## 10.531.012.700FL

stainless steel, A 220, flexible connection hoses

## 10.531.012.751FL

industrial black, A 220, flexible connection hoses

- Lever installation only possible on the right side

  Child safety: cold water flow in lever position towards the front
- TouchProtect anti-scald protection thanks to the "double skin"
- principle
  Swivel spout 150°
   Neoperl® Caché® laminar
- OptimalSpace ample space for washing or working KWC cartridge S 25

- with ceramic discs

- flow rate and temperature continuously variable Flexible connection hoses 3/8" QuickInstallation Fastening via threaded connection with locking screws
- Mounting hole size ø35 mm Flow rate 8 l/min (3 bar) Acoustic group I