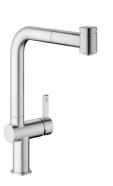

## 10.531.003.700FL

stainless steel, A 230, flexible connection hoses

10.531.003.751FL industrial black, A 230, flexible connection hoses

- Lever installation only possible on the right side Child safety: cold water flow in lever position towards the .
- front TouchProtect - anti-scald protection thanks to the "double skin" .
- Principle
  Pull-out spray
  SprayClean easy to clean and actively prevents limescale buildup
- up to 600 mm pull-out length PowerClean needle spray mode, with automatic diverter o o
- reset • QuickConnect - Simple hose connection system Hose guide, swivelling 150°
- .

- EasyLock a pull-out spray that easily slides back into place ٠
- . OptimalSpace - ample space for washing or working
- .
- KWC cartridge S 25with ceramic discs
- 0 flow rate and temperature continuously variable
- Flexible connection hoses 3/8" QuickInstallation Fastening via threaded connection with • locking screws
- .

Acoustic group I

- Mounting hole size ø35 mm
  Flow rate normal spray 8 l/min (3 bar)
- Flow rate needle spray 7 l/min (3 bar)