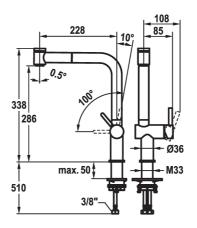

## 10.531.003.700FL

stainless steel, A 230, flexible connection hoses

10.531.003.751FL industrial black, A 230, flexible connection hoses

- Lever installation only possible on the right side Child safety: cold water flow in lever position towards the .
- front TouchProtect - anti-scald protection thanks to the "double skin" .
- Principle
  Pull-out spray
  SprayClean easy to clean and actively prevents limescale buildup
- up to 600 mm pull-out length PowerClean needle spray mode, with automatic diverter o o
- reset • QuickConnect - Simple hose connection system Hose guide, swivelling 150°
- .

- EasyLock a pull-out spray that easily slides back into place ٠
- . OptimalSpace - ample space for washing or working
- .
- KWC cartridge S 25with ceramic discs
- 0 flow rate and temperature continuously variable
- Flexible connection hoses 3/8" QuickInstallation Fastening via threaded connection with • locking screws
- .

Acoustic group I

- Mounting hole size ø35 mm
  Flow rate normal spray 8 l/min (3 bar)
- Flow rate needle spray 7 l/min (3 bar)