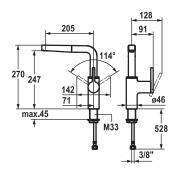

## KWC AVA

KWC-No.

Finish

10.191.103.000FL

all chrome

A 205, flexible connection hoses

**10.191.103.127FL** decor steel

A 205, flexible connection hoses

## Lever mixer

- Lever installation possible on the right or left side
- TouchProtect anti-scald protection thanks to the "double skin" principle
- Pull-out aerator
- Neoperl® Caché®
- up to 600 mm pull-out length
- hose surface to fit faucet surface
- Hose guide, swivelling 360°
- EasyLock a pull-out spray that easily slides back into place
- OptimalSpace ample space for washing or working
- KWC cartridge M 35 H
- with ceramic discs
- flow rate and temperature continuously variable
- Flexible connection hoses ¾"
- Fastening by means of threaded sleeve M33 x 1.5
- Mounting hole size ø35 mm