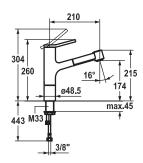

## 10.191.033.000FL

all chrome

A 210, flexible connection hoses

**10.191.033.127FL** decor steel

A 210, flexible connection hoses

## Lever mixer

- TouchProtect anti-scald protection thanks to the "double skin" principle
- Pull-out spray
- SprayClean easy to clean and actively prevents limescale buildup
- up to 700 mm pull-out length
- PowerClean needle spray mode, with automatic diverter reset
- hose surface to fit faucet surface
- Hose guide, swivelling 130°
- EasyLock a pull-out spray that easily slides back into place
- KWC cartridge M 35 H
- with ceramic discs
- flow rate and temperature continuously variable
- Flexible connection hoses 3/8"
- Fastening by means of threaded sleeve M33 x 1.5
- Mounting hole size ø35 mm