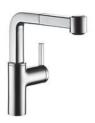

## KWC AVA

KWC-No.

## 10.191.003.000FL

all chrome

A 205, flexible connection hoses

10.191.003.127FL decor steel

A 205, flexible connection hoses

## Kitchen

## Lever mixer

- Lever installation possible on the right or left side
- TouchProtect anti-scald protection thanks to the "double skin" principle
- Pull-out spray
- SprayClean easy to clean and actively prevents limescale buildup
- up to 600 mm pull-out length
  PowerClean needle spray mode, with automatic diverter
- hose surface to fit faucet surface
- Hose guide, swivelling 360°
- EasyLock a pull-out spray that easily slides back into place
- OptimalSpace ample space for washing or working
- KWC cartridge M 35 H
- with ceramic discs
- flow rate and temperature continuously variable
- Flexible connection hoses ¾"
- Fastening by means of threaded sleeve M33 x 1.5
- Mounting hole size ø35 mm