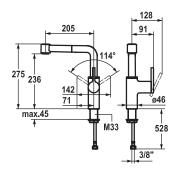

## 10.191.003.000FL

all chrome

A 205, flexible connection hoses

10.191.003.127FL decor steel

A 205, flexible connection hoses

## Lever mixer

- Lever installation possible on the right or left side
- TouchProtect anti-scald protection thanks to the "double skin" principle
- Pull-out spray
- SprayClean easy to clean and actively prevents limescale buildup
- up to 600 mm pull-out length
  PowerClean needle spray mode, with automatic diverter
- hose surface to fit faucet surface
- Hose guide, swivelling 360°
- EasyLock a pull-out spray that easily slides back into place
- OptimalSpace ample space for washing or working
- KWC cartridge M 35 H
- with ceramic discs
- flow rate and temperature continuously variable
- Flexible connection hoses ¾"
- Fastening by means of threaded sleeve M33 x 1.5
- Mounting hole size ø35 mm