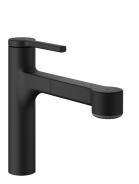

## KWC AVA 2.0 Lever mixer - Kitchen

## Modell-Linie: AVA 2.0 | 10.461.032.000FL ++

Taps | Manual taps

## KWC-No.

10.461.032.000FL all chrome, A 220, flexible connection hoses

10.461.032.176FL

matt black, A 220, flexible connection hoses 10.461.032.177FL

brushed steel, A 220, flexible connection hoses

- . TouchProtect - anti-scald protection thanks to the "double skin" principle Intrinsically safe against backflow
- Pull-out spray
   SprayClean easy to clean and actively prevents limescale buildup
- ۰
- o
- up to 600 mm pull-out length TripleClean Normal, soft, and power stream modes QuickConnect Simple hose connection system 0
- Hose guide, swivelling 120° EasyLock a pull-out spray that easily slides back into place ,
- KWC cartridge M 35 S
- with ceramic discs flow rate and temperature continuously variable o o
- temperature limitation
   Flexible connection hoses 3/8"
- QuickInstallation - Fastening via threaded connection with Nounting screws
  Mounting hole size ø35 mm
  Flow rate normal spray 8 l/min (3 bar)
- Flow rate needle spray 9 l/min (3 bar) Acoustic group l