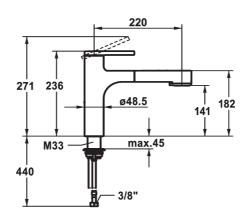

## KWC-No.

10.461.032.000FL all chrome, A 220, flexible connection hoses

10.461.032.176FL

matt black, A 220, flexible connection hoses 10.461.032.177FL

brushed steel, A 220, flexible connection hoses

- . TouchProtect - anti-scald protection thanks to the "double skin" principle Intrinsically safe against backflow
- Pull-out spray
   SprayClean easy to clean and actively prevents limescale buildup
- ۰
- o
- up to 600 mm pull-out length TripleClean Normal, soft, and power stream modes QuickConnect Simple hose connection system 0
- Hose guide, swivelling 120° EasyLock a pull-out spray that easily slides back into place ,
- KWC cartridge M 35 S
- with ceramic discs flow rate and temperature continuously variable o o
- temperature limitation
   Flexible connection hoses 3/8"
- QuickInstallation - Fastening via threaded connection with Nounting screws
  Mounting hole size ø35 mm
  Flow rate normal spray 8 l/min (3 bar)
- Flow rate needle spray 9 l/min (3 bar) Acoustic group l