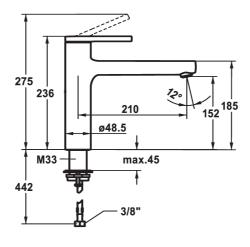

#### 10.461.022.000FL

all chrome, A 210, flexible connection hoses

- Flexible connection hoses 3/8"
   QuickInstallation Fastening via threaded connection with locking screws
- Mounting hole size ø35 mm

Acoustic group I Spray outlet: Flow rate 11 I/min (3 bar)