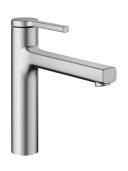

## 10.461.022.177FL

brushed steel, A 210, flexible connection hoses

- Swivel spout 150°
  Neoperl® Cascade® SLC
  KWC cartridge M 35 S

- with ceramic discs
   flow rate and temperature continuously variable
   temperature limitation