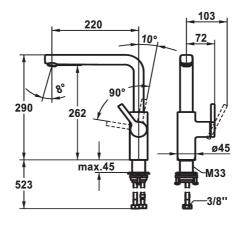

### 10.461.012.000FL

all chrome, A 220, flexible connection hoses

#### 10.461.012.177FL

brushed steel, A 220, flexible connection hoses

- Lever installation only possible on the right side
   Child safety: cold water flow in lever position towards the
- gap between wall and centre of mounting hole min. 20 mm SwivelStop swivel spout 150°, extensible to 360° Neoperl® Cascade® SLC

- OptimalSpace ample space for washing or working KWC cartridge M 35 S
- with ceramic discs
- flow rate and temperature continuously variable

- temperature limitation Flexible connection hoses 3/8" QuickInstallation Fastening via threaded connection with Mounting hole size ø35 mm
   To be ordered separately (optional or if necessary):

- Swivel range limited to 120°, Z.538.320

Acoustic group I
Spray outlet: Flow rate 12 I/min (3 bar)