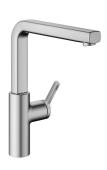

### 10.461.012.000FL

all chrome, A 220, flexible connection hoses

#### 10.461.012.177FL

brushed steel, A 220, flexible connection hoses

- Lever installation only possible on the right side
   Child safety: cold water flow in lever position towards the
- gap between wall and centre of mounting hole min. 20 mm SwivelStop swivel spout 150°, extensible to 360° Neoperl® Cascade® SLC