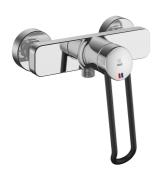

## **KWC** VITA PRO 2.0 Lever mixer - Shower

## Modell-Linie: VITA PRO 2.0 | 21.522.330.000 ++

Taps | Manual taps

## 21.522.330.000

all chrome, AD 150 +/- 20 mm, without hand shower and hose

- Operation designed for a secure grip, as well as safe and easy handling Ergonomic and robust operating lever, made of polyamide
- to adjust the handling even better to suit personal requirements, the offset lever can be installed so that it is twisted into the cap (standard: see illustration)
- Intrinsically safe against backflow KWC cartridge M 35 OP