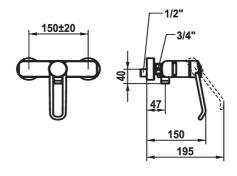

## 21.522.330.000

all chrome, AD 150 +/- 20 mm, without hand shower and hose

- Operation designed for a secure grip, as well as safe and easy handling Ergonomic and robust operating lever, made of polyamide
- to adjust the handling even better to suit personal requirements, the offset lever can be installed so that it is twisted into the cap (standard: see illustration)
- Intrinsically safe against backflow KWC cartridge M 35 OP

- with ceramic discs flow rate and temperature continuously variable temperature limitation
- Reinforced stopper for output volume and temperature (standard setting) Wall connections 1/2" x 3/4", without shut-off valve eccentric 10