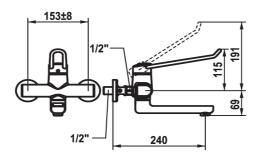

### 11.522.102.000LL

all chrome, AD 153 +/- 8 mm, A 190

**11.522.103.000LL** all chrome, AD 153 +/- 8 mm, A 240

- Operation designed for a secure grip, as well as safe and easy handling
- Frgonomic and robust operating lever, made of polyamide