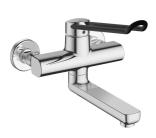

### 11.522.102.000LL

all chrome, AD 153 +/- 8 mm, A 190

**11.522.103.000LL** all chrome, AD 153 +/- 8 mm, A 240

- Operation designed for a secure grip, as well as safe and easy handling
- Frgonomic and robust operating lever, made of polyamide

  to adjust the handling even better to suit personal requirements, the offset lever can be installed so that it is twisted into the cap (standard: see illustration)
  EcoProtect - water-saving device
- Swivel spout 90°
- adjustable with screw Neoperl® Perlator® laminar