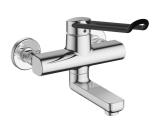

# **KWC** VITA PRO 2.0 Lever mixer - Basin

### 11.522.102.000LL

all chrome, AD 153 +/- 8 mm, A 190

**11.522.103.000LL** all chrome, AD 153 +/- 8 mm, A 240

- Operation designed for a secure grip, as well as safe and easy handling
- Frgonomic and robust operating lever, made of polyamide