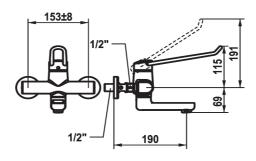

### 11.522.102.000LL

all chrome, AD 153 +/- 8 mm, A 190

**11.522.103.000LL** all chrome, AD 153 +/- 8 mm, A 240

- Operation designed for a secure grip, as well as safe and easy handling
- Frgonomic and robust operating lever, made of polyamide