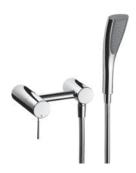

## Shower

## Lever mixer

- Surgical-grade hardened stainless steel lever
- Intrinsically safe against backflow
- KWC cartridge L 40
- with ceramic discs
- flow rate and temperature continuously variable
- temperature and flow rate limitation
- S-shaped connections ½" (covered)
- Scope of delivery:
- Hand shower KWC ELY mono 26.000.120.000
- Shower hose 1800 mm, plastic 26.001.014.000