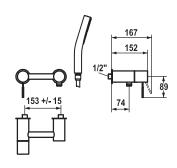

## 21.152.030.000

all chrome

AD 153 +/- 15 mm, with hand shower and hose

21.152.330.000

all chrome

AD 153 +/- 15 mm, without hand shower and hose