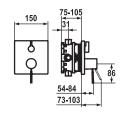

## Tub

Trim kit with function unit

- Outflow top and below
- Turning handle for diverter
- KWC cartridge M 35
- with ceramic discs
- flow rate and temperature continuously variable
- Scope of delivery:
- Function unit, lever, cap, sleeve, cover plate, diverter
  Fastening of the cover plate without screws
- To be ordered separately:
- Unit for concealed installation KWC BLUEBOX® ½", without shut-off valve, 39.999.900.931
- $-\frac{3}{4}$ " (½"), with shut-off valve, 39.999.910.931
- $-\frac{3}{4}$ ", with shut-off valve, 39.999.930.931