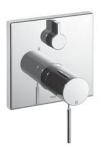

## **KWC ONO**

KWC-No.

Finish

20.154.500.000

all chrome

Trim kit

20.154.510.000

all chrome

## Tub

Trim kit with function unit

- Outflow top and below
- Turning handle for diverter
- KWC cartridge M 35
- with ceramic discs
- flow rate and temperature continuously variable
- Scope of delivery:
- Function unit, lever, cap, sleeve, cover plate, diverter
  Fastening of the cover plate without screws
- To be ordered separately:
- Unit for concealed installation KWC BLUEBOX® ½", without shut-off valve, 39.999.900.931
- $-\frac{3}{4}$ " (½"), with shut-off valve, 39.999.910.931
- $-\frac{3}{4}$ ", with shut-off valve, 39.999.930.931