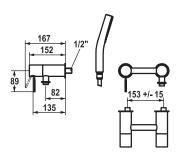

## KWC ONO

 KWC-No.
 Finish

 20.152.422.000
 all chrome

 AD 153 +/- 15 mm, A 135, with hand shower and hose
 all chrome

 AD 153 +/- 15 mm, A 135, without hand shower and hose
 all chrome

Tub

## Lever mixer

- Surgical-grade hardened stainless steel lever
- Diverter with automatic reset
- Intrinsically safe against backflow
- Rotatable spout 60°
- Neoperl® Caché®
- KWC cartridge L 40
- with ceramic discs
- flow rate and temperature continuously variable
   temperature and flow rate limitation
- S-shaped connections ½" (covered)
- Scope of delivery:
- Hand shower KWC ELY mono 26.000.120.000
- Shower hose 1800 mm, plastic 26.001.014.000