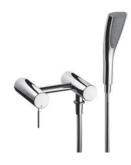

## KWC ONO

 KWC-No.
 Finish

 20.152.422.000
 all chrome

 AD 153 +/- 15 mm, A 135, with hand shower and hose
 all chrome

 AD 153 +/- 15 mm, A 135, without hand shower and hose
 all chrome

Tub

## Lever mixer

- Surgical-grade hardened stainless steel lever
- Diverter with automatic reset
- Intrinsically safe against backflow
- Rotatable spout 60°
- Neoperl® Caché®
- KWC cartridge L 40
- with ceramic discs
- flow rate and temperature continuously variable
   temperature and flow rate limitation
- S-shaped connections ½" (covered)
- Scope of delivery:
- Hand shower KWC ELY mono 26.000.120.000
- Shower hose 1800 mm, plastic 26.001.014.000