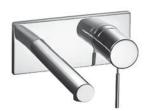

## **KWC ONO**

| KWC-No.         | Finish     |
|-----------------|------------|
| 11.152.033.000  | all chrome |
| A 175, Trim kit |            |
| 11.152.034.000  | all chrome |
| A 225, Trim kit |            |

## **Basin**

Trim kit Lever mixer

- Surgical-grade hardened stainless steel lever
- Fixed spout
- Neoperl® Caché®
- OptimalSpace ample space for washing or working
- KWC cartridge M 35
- with ceramic discs
- flow rate and temperature continuously variabletemperature limitation
- To be ordered separately:
- Unit for concealed installation ½" 39.151.400.931
  To be ordered separately (optional or if necessary):
- Extension set 20 mm Z.536.333