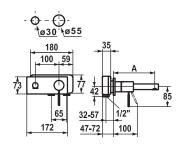

## **KWC ONO**

| KWC-No.         | Finish     |
|-----------------|------------|
| 11.152.033.000  | all chrome |
| A 175, Trim kit |            |
| 11.152.034.000  | all chrome |
| A 225, Trim kit |            |

## **Basin**

Trim kit Lever mixer

- Surgical-grade hardened stainless steel lever
- Fixed spout
- Neoperl® Caché®
- OptimalSpace ample space for washing or working
- KWC cartridge M 35
- with ceramic discs
- flow rate and temperature continuously variabletemperature limitation
- To be ordered separately:
- Unit for concealed installation ½" 39.151.400.931
  To be ordered separately (optional or if necessary):
- Extension set 20 mm Z.536.333