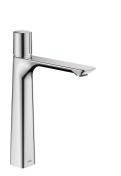

## 12.498.093.000FL

all chrome, A 185, flexible connection hoses, without pop-up valve

- For top-mounted basins EcoProtect water-saving device .
- . Fixed spout
- Neoperl® Perlator® SSR, swivelling jet regulator OptimalSpace ample space for washing or working KWC cartridge M 35 OP ,
- with ceramic discs