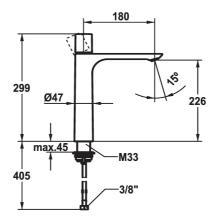

## 12.498.093.000FL

all chrome, A 185, flexible connection hoses, without pop-up valve

- For top-mounted basins EcoProtect water-saving device .
- . Fixed spout
- Neoperl® Perlator® SSR, swivelling jet regulator OptimalSpace ample space for washing or working KWC cartridge M 35 OP ,
- with ceramic discs

- flow rate and temperature continuously variable
- Flexible connection hoses 3/8" QuickInstallation Fastening via threaded connection with :
- Ocking screws
  Mounting hole size ø35 mm Flow rate 4 l/min (3 bar)