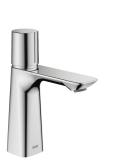

## **KWC** ORA Lever mixer - Basin

## Modell-Linie: ORA | 12.498.641.000FL ++

Taps | Manual taps

## 12.498.051.000FL

all chrome, A 115, flexible connection hoses, without pop-up valve

12.498.641.000FL all chrome, A 115, flexible connection hoses, with Push Open

- EcoProtect water-saving device •
- Fixed spout Neoperl® Perlator® SSR, swivelling jet regulator
  KWC cartridge M 35 OP
- with ceramic discsflow rate and temperature continuously variable
- Flexible connection hoses 3/8" :
- QuickInstallation Fastening via threaded connection with
- locking screws Mounting hole size ø35 mm Flow rate 4 l/min (3 bar)