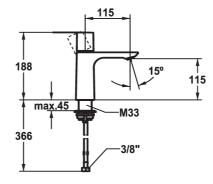

## 12.498.051.000FL

all chrome, A 115, flexible connection hoses, without pop-up valve

12.498.641.000FL all chrome, A 115, flexible connection hoses, with Push Open

- EcoProtect water-saving device •
- Fixed spout Neoperl® Perlator® SSR, swivelling jet regulator
  KWC cartridge M 35 OP
- with ceramic discsflow rate and temperature continuously variable
- Flexible connection hoses 3/8" :
- QuickInstallation Fastening via threaded connection with
- locking screws Mounting hole size ø35 mm Flow rate 4 l/min (3 bar)