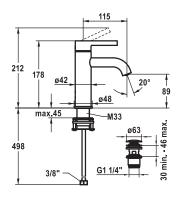

## KWC BEVO

KWC-No.

Finish

12.421.641.176FL

matt black

A 115, flexible connection hoses, with Push Open

**12.421.051.176FL** matt black

A 115, flexible connection hoses, without pop-up valve

## Lever mixer

- EcoProtect water-saving device
- Fixed spout
- Neoperl® Caché® CS, Coin Slot
- KWC cartridge M 35 OP
- with ceramic discs
- flow rate and temperature continuously variable
- temperature limitation
- Flexible connection hoses 3/8"
- QuickInstallation Fastening via threaded connection with locking screws
- Mounting hole size ø35 mm
- Scope of delivery:
- KWC pop-up valve Push Open 2 in 1 Z.538.321.176