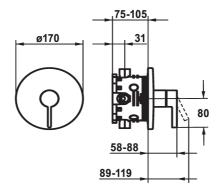

### 21.424.500.177

brushed steel, Trim kit

- Outflow top or belowKWC cartridge M 35 Hwith ceramic discs

  - Marceland temperature continuously variable
     Scope of delivery:
     Function unit, lever, cap, sleeve, cover plate, holder for escutcheon
    • Fastening of the cover plate without screws
- To be ordered separately:
  Unit for concealed installation KWC BLUEBOX®

  ½", without shut-off valve, 39.999.900.931

  ¾" (½"), with shut-off valve, 39.999.910.931

  ¾", with shut-off valve, 39.999.930.931
- Flow rate 18 I/min (3 bar) Acoustic group I