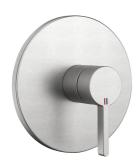

## **Modell-Linie: BEVO**

Showers | Manual shower

### 21.424.500.177

brushed steel, Trim kit

- Outflow top or belowKWC cartridge M 35 Hwith ceramic discs

  - Marceland temperature continuously variable
     Scope of delivery:
     Function unit, lever, cap, sleeve, cover plate, holder for escutcheon
    • Fastening of the cover plate without screws
- To be ordered separately:
  Unit for concealed installation KWC BLUEBOX®