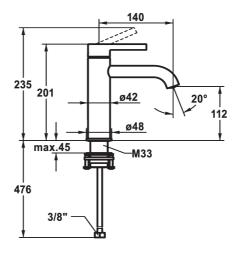

### 12.421.032.000FL

all chrome, A 140, flexible connection hoses, with pop-up valve

12.421.072.000FL all chrome, A 140, flexible connection hoses, without pop-up valve

- CoolFix Cold water flow with a centered lever
- EcoProtect water-saving device
- Fixed spout

  Neoperl® Caché® CS, Coin Slot
- OptimalSpace ample space for washing or working KWC cartridge M 35 OP

  with ceramic discs
- - flow rate and temperature continuously variable
- temperature limitation
- Flexible connection hoses %"
  QuickInstallation Fastening via threaded connection with locking screws
- Mounting hole size ø35 mm Flow rate 5 l/min (3 bar) Acoustic group I