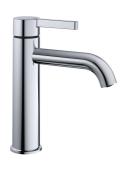

### 12.421.032.000FL

all chrome, A 140, flexible connection hoses, with pop-up valve

12.421.072.000FL all chrome, A 140, flexible connection hoses, without pop-up valve

- CoolFix Cold water flow with a centered lever
- EcoProtect water-saving device
- Fixed spout